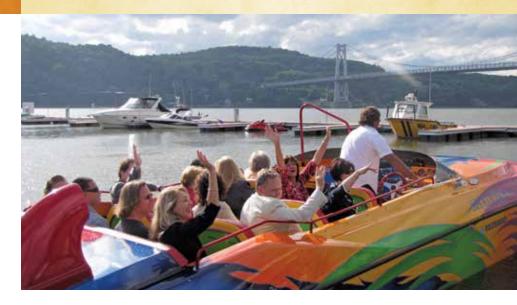

Right: Climb aboard, as a US Coast Guardlicensed captain takes you on an exhilarating water ride from Shadows Marina in Poughkeepsie to the Newburgh waterfront in 20 minutes. Courtesy photo.