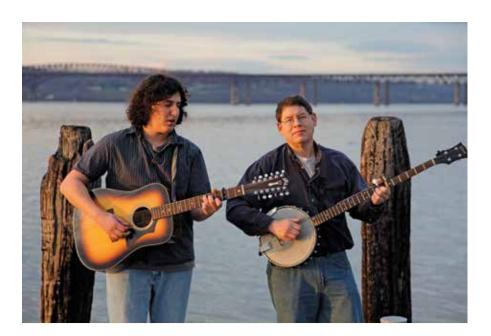

### Sinterklaas

Rhinebeck. Dutch Christmas tradition; festival & parade. First Sat.

SinterklaasRhinebeck.com

Jacob Bernz (on guitar) and David Bernz (on banjo) perform regularly at Beacon Sloop Club Riverfront Strawberry, Corn and Pumpkin Festivals. Photo: Russell Cusick, HudsonRiverReflections.com. The Discover Hudson Valley Ride, produced by Bike New York, traverses the Walkway Over the Hudson State Historic Park. Staatsburgh is one of the most lavishly decorated historic sites at the holidays. Photo: New York State (NYS) Office of Parks, Recreation and Historic Preservation.