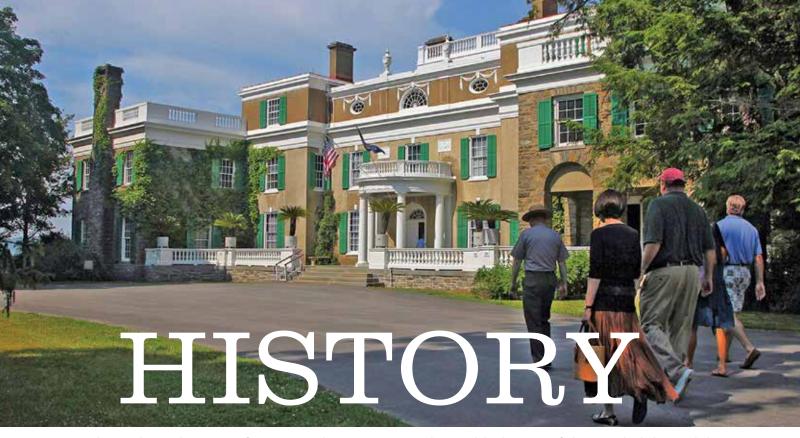

From the early exploration of Henry Hudson in 1609 to the "Gilded Age" of the Vanderbilts and the New Deal ideas of Franklin and Eleanor Roosevelt, the history of Dutchess is both rich and diverse. Take a step back in time. Discover our exciting past and explore the sites that define our heritage.

### Home of Franklin D. Roosevelt **National Historic Site**

Rt. 9, Hyde Park. 229-9115. Springwood, lifelong home of 32nd President Franklin D. Roosevelt. Includes his and Eleanor's gravesites, rose garden, grounds, stable and hiking trails. 9am-5pm. NPS.gov/HoFR or HistoricHydePark.org A, G by reservation, T 877-559-6777, H, Y, D1