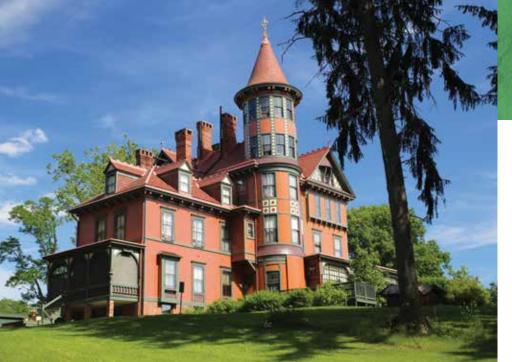

### Wilderstein

330 Morton Rd., Rhinebeck. 876-4818. Hudson Valley Victoriana at its best. Home of Margaret (Daisy) Suckley, cousin and confidante of President Franklin D. Roosevelt. Queen Anne style mansion, designed by J.B. Tiffany; grounds designed by Calvert Vaux. House tours, walking trails, gift shop and remarkable Hudson River views. May-Oct., Thurs.-Sun., noon-4pm. Thanksgiving-Dec., Sat.-Sun. 1-4pm. Wilderstein.org A, G, T, B2

11am-4pm. Grounds open daily, 9am-4pm. HudsonValley.org A for house, Grounds free, G, H, Y, A1

Opposite: Wilderstein, the Rhinebeck home of FDR's cousin Daisy Suckley, hosts an outdoor sculpture show June through October. Courtesy photo.