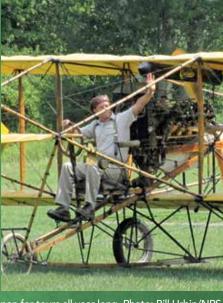

### **Old Rhinebeck Aerodrome** Museum and Air Shows

9 Norton Rd., Rhinebeck. 752-3200. See 100-year-old planes take flight again; perhaps ride in a Barnstorming-era biplane at one of the world's most unique collections of aircraft and vehicles, from the birth of powered flight to the iconic fighters of the Great War. Thrilling airshows Sat. & Sun. at 2pm, mid-June to mid-Oct; WW I shows on Sundays. Tour four museum buildings packed with vital aviation history daily 10am-5pm, May to mid-Oct. Biplane rides available. OldRhinebeck.org A, G, T, C1

D, G, H, T, G5

Opposite: The Hyde Park home of our 32nd president Franklin D. Roosevelt is now a national park, open for tours all year long. Photo: Bill Urbin/NPS.

Above (left to right): With a newly renovated building and new permanent exhibits, the Franklin D. Roosevelt Presidential Library and Museum seeks to honor FDR's vision in dedicating his Library to the American people. New Deal gallery photo: FDR Presidential Library. The Vanderbilt Mansion estate highlights the Gilded Age lifestyles of the rich and their staff, with stunning Hudson River and Catskill Mountain views and formal gardens. Photo: Bill Urbin/NPS. The Old Rhinebeck Aerodrome is a living museum of antique aviation, with one of the world's largest collections of early aeroplanes.