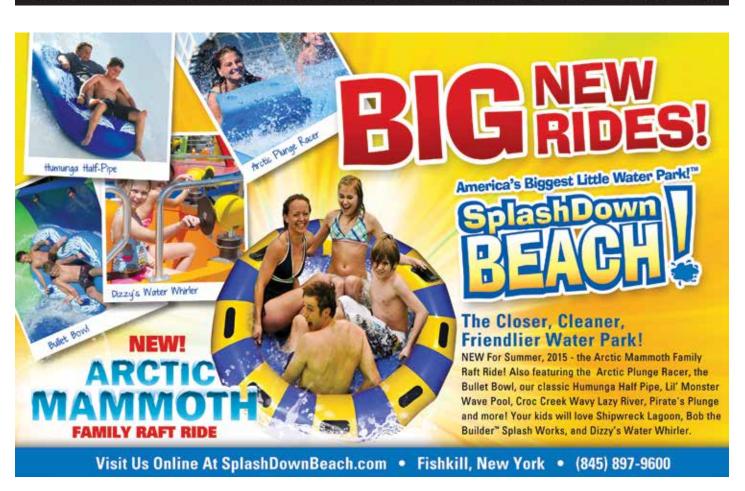

### SplashDown Beach

16 Old Rt. 9 West, Fishkill. 897-9600. New for Summer 2015 – the Arctic Mammoth! Standing nearly 6 stories tall and 600 feet long, the Arctic Mammoth is one of the biggest Family Raft Rides in the Northeast. For thrill seekers, try the Arctic Plunge Mat Racer, a 5-story racer that launches riders on a head-to-head drag race to the finish line, Humunga Half-Pipe, NY's only Zero-Gravity Water Ride, and the Bullet Bowl, a 4-story wild ride. Little ones will love Bob the Builder Splash Works and Dizzy's Water Whirler. More for kids: Shipwreck Lagoon, Monster Wave Pool, Croc Creek Lazy River, Pirate's Plunge and Pirate's Revenge. May–Sept., 10am–7pm.

SplashDownBeach.com A, G, R, H, H2