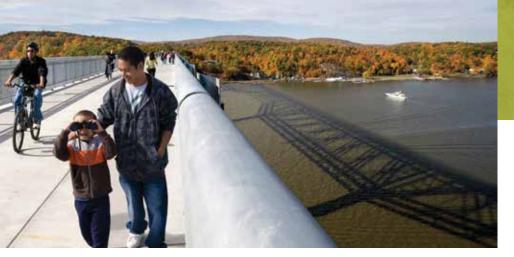

Opposite: Autumn at Waryas Park with the Walkway Over the Hudson State Historic Park in the background in Poughkeepsie. Photo: Franc Palaia, (c) 2006. Above (left to right): Hikers and campers take Metro-North's Harlem Line to the Appalachian Trail on weekends and holidays. The Harlem Valley Appalachian Trail Community has the only train station along the 2,175 mile trail! There's also a limited service stop for hikers at Breakneck Ridge on the Hudson Line. A short walk from the train station, the Walkway Over the Hudson State Historic Park offers spectacular waterfront views! Take the glass elevator from Upper Landing Park. Walkers, cyclists and skaters welcome, as are leashed dogs. Photo: NYS Office of Parks, Recreation and Historic Preservation.