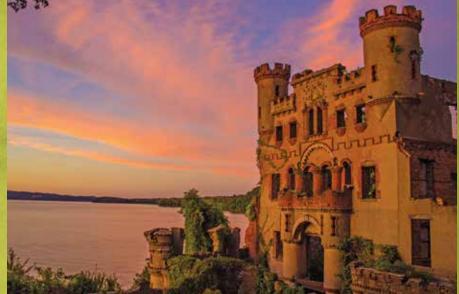

Sunset over Bannerman Castle, after the annual Farm Fresh Dinner, on Bannerman/Pollepel Island. Photo: John Morzen

### **Bannerman Castle**

Beacon Institute Dock. 831-6346.
The Scottish-style castle on the Hudson River was built in the early 1900s by Frank Bannerman VI to store military surplus items. The Estuary Steward shuttles you to the island for a guided tour around castle, residence and restored gardens; trails have some rough terrain, 72 stairs. Shuttle Reservations: Zerve 834-4200, toll free 855-256-4007. Accessible via water only May–Oct.

BannermanCastle.org A, G, T, H1