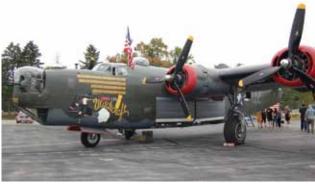

### **Hudson Valley Garden Fair**

Montgomery Place, Annandale-on-Hudson (Red Hook). Vendors, garden demos by experts, tours, and lecture.

HVGardenFair.com

Clockwise from top left: Children at the Cultural Festival organized by Arts Mid-Hudson at the Dutchess Dragon Boat Race. Photo: Doug Nobiletti. Collings Foundation's Wings of Freedom tour brings rare World War II aircraft to the Dutchess County Airport. Big Gay Hudson Valley's Queen City Pride hosts picnics and events to celebrate the LGBTQ community. Courtesy photo. Country Living magazine comes to life at the Dutchess County Fairgrounds each June! Courtesy photo.