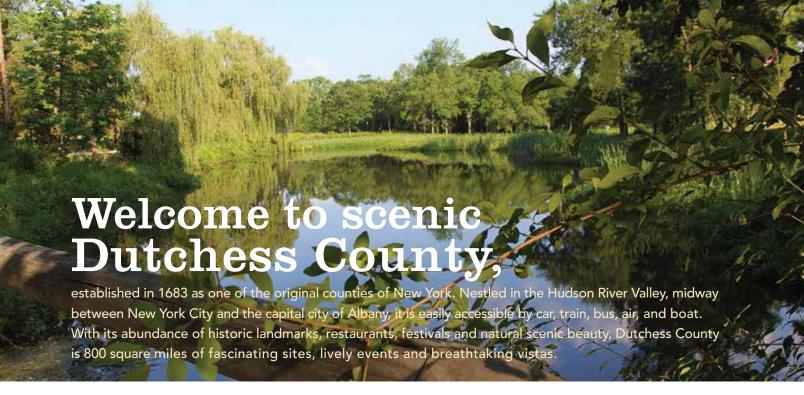

On the Cover Dover Stone Church is a nature preserve whose highlight is a metamorphic rock cavern in the shape of a church's cathedral window with a cascading waterfall through the cave's interior. The Stone Church Brook, a tributary of the Ten Mile River, flows through and out the cavern entrance. The right-of-way entrance is located off Route 22 below the traffic light in Dover Plains. There is no parking permitted at the right-of-way but available nearby at Dover Elementary School. Cover Photo: Justin P. Goodhart Photography.

Above: View across the lake at Eleanor Roosevelt's Val-Kill, the only National Historic Site dedicated to a first lady. Hyde Park. Photo: Bill Urbin/NPS. RECREATION SCENIC & NATURE ARTS Art & Cultural Centers . . . . . . . . . . . . 20 Colleges/Education . . . . . . . . . . . . . . . . 23 Drive-In Movie Theaters . . . . . . . 24 Entertainment: Clubs & Live Music. . 24 