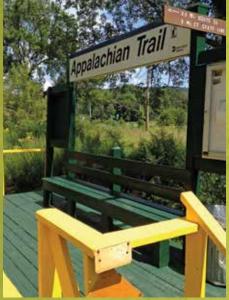

Opposite: Autumn at Waryas Park with the Walkway Over the Hudson State Historic Park in the background in Poughkeepsie. Photo: Franc Palaia, (c) 2006. Above (left to right): Hikers and campers take Metro-North's Harlem Line to the Appalachian Trail on weekends and holidays. The Harlem Valley Appalachian Trail Community has the only train station along the 2,175 mile trail! There's also a limited service stop for hikers at Breakneck Ridge on the Hudson Line. A short walk from the train station, the Walkway Over the Hudson State Historic Park offers spectacular waterfront views! Take the glass elevator from Upper Landing Park. Walkers, cyclists and skaters welcome, as are leashed dogs. Photo: NYS Office of Parks, Recreation and Historic Preservation.

### **Appalachian Trail**

201-512-9348.

30 miles of the Trail pass through southeastern Dutchess. 4,000 acres of protected parkland with hiking, backpacking, snowshoeing, crosscountry skiing and five overnight use areas. Look for trail crossing signs with triangle at NYS Rt. 52, 4 mi. east of Taconic Pkwy., park on north side of road; NYS Rt. 55, west of Pawling, 1.5 mi. east of NYS Rt. 216 intersection, park 0.1 mi. west of trail crossing; NYS Rt. 22, north of Pawling, between Cty. Rt. 68 and DOT parking area, north of Rt. 68. The Harlem Valley AT Community (Dover & Pawling) has its HQ at Native Landscapes at the AT Crossing on Rt. 22.

AppalachianTrail.org & NYNJTC.org D, F, G4