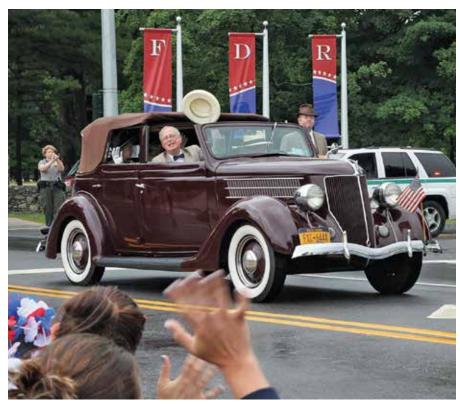

### Franklin D. Roosevelt's Birthday

FDR National Historic Site, Hyde Park. Wreath-laying ceremony Jan. 30. 229-9115. NPS.gov/HoFR

### Classic & Antique Car Show

Locust Grove Estate. Poughkeepsie. Antique cars fill the lawn. 454-4500. **LGNY.org** 

An FDR impersonator waves to the crowd in Hyde Park's 4th of July Parade. Photo: Bill Urbin/NPS.