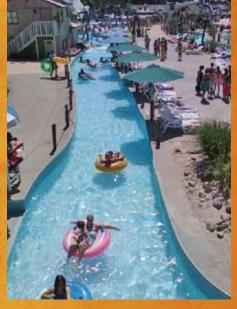

### SplashDown Beach

16 Old Rt. 9 West, Fishkill. 897-9600. New for Summer 2015 – the Arctic Mammoth! Standing nearly 6 stories tall and 600 feet long, the Arctic Mammoth is one of the biggest Family Raft Rides in the Northeast. For thrill seekers, try the Arctic Plunge Mat Racer, a 5-story racer that launches riders on a head-to-head drag race to the finish line, Humunga Half-Pipe, NY's only Zero-Gravity Water Ride, and the Bullet Bowl, a 4-story wild ride. Little ones will love Bob the Builder Splash Works and Dizzy's Water Whirler. More for kids: Shipwreck Lagoon, Monster Wave Pool, Croc Creek Lazy River, Pirate's Plunge and Pirate's Revenge. May–Sept., 10am–7pm.

SplashDownBeach.com A, G, R, H, H2