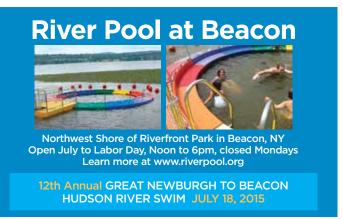

### River Pool at Beacon

Riverfront Park, Beacon. General 914-629-4598, swimming inquiries 784-1790. Located on the north shore of the park, the partially submerged pool makes a safe wading area in the Hudson River, protecting bathers of all ages from boaters and currents. Minutes from train station, ferry dock, Dia:Beacon, and Beacon Landing. The water quality here is one of the best in Dutchess. Early July to Labor Day. Tues.-Sun., noon-6pm.

Riverpool.org F, H1